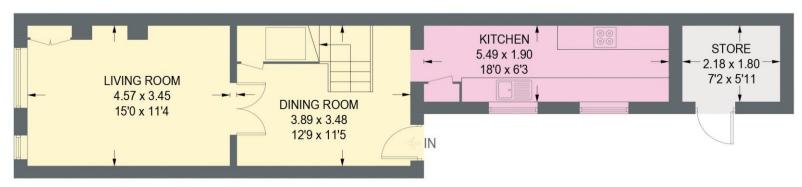

## 30 SCARSDALE ROAD

APPROXIMATE GROSS INTERNAL AREA = 106.3 SQ M / 1143 SQ FT STORE = 4.3 SQ M / 46 SQ FT TOTAL = 110.6 SQ M / 1189 SQ FT

GROUND FLOOR 41.2 SQ M / 443 SQ FT

Illustration for identification purposes only, measurements are approximate, not to scale.