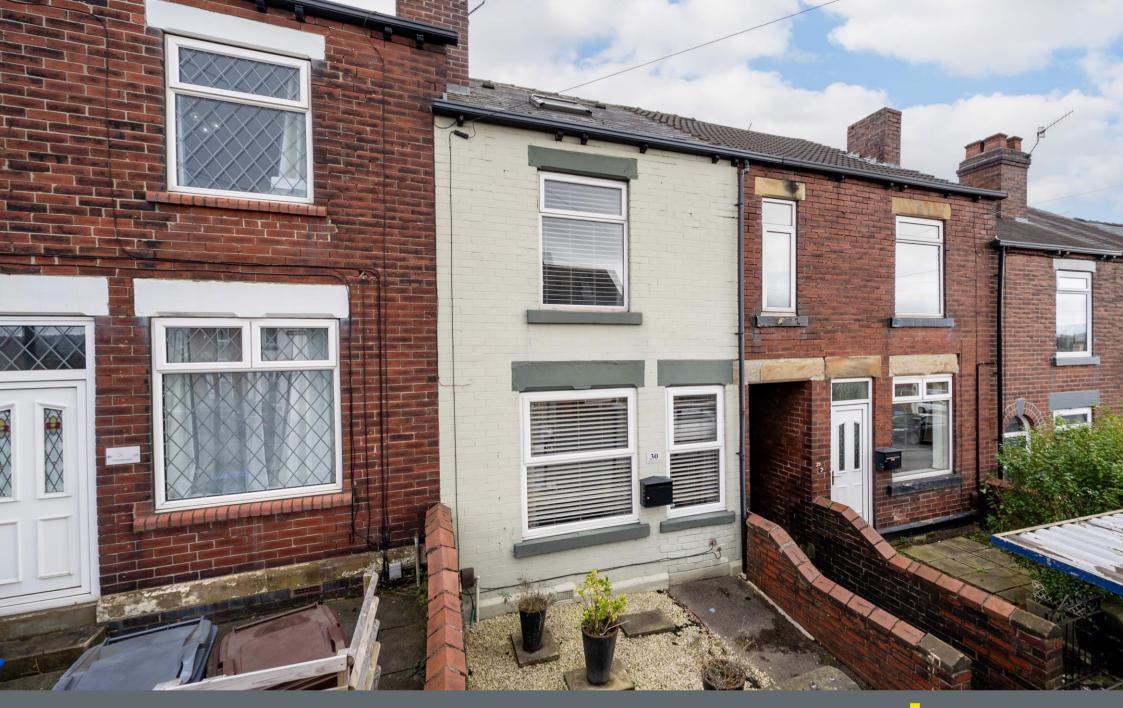

## 30 Scarsdale Road

Woodseats • Sheffield • S8 8TE

Guide Price £220,000 - £230,000

Stunning 3 double bedroom mid terrace property close to an array of local amenities with excellent transport links in Woodseats. Stylishly presented throughout, offering light and airy dual aspect flexible living space, generously proportioned double bedrooms, modern kitchen and bathroom. Benefits from private enclosed low maintenance rear garden, combination gas central heating and double glazing. Rear door entry is through into the dining area presented in modern tones with glass panelled double doors separating the cosy lounge complemented by log burning stove, neutral carpet, built in storage and made to measure blinds. The off-shot kitchen to the rear offers pleasant garden aspect fitted with gloss units, contrasting worktops and ceramic floor. Integtrated appliances include oven, microwave, electric hob, dishwasher and Worcester boiler. The first floor comprises of 2 good sized double bedrooms stylishly presented and modern bathroom equipped with 3-piece white suite, twin floating hand wash basins and separate corner cubicle. The second floor creates a further dual aspect double bedroom offering storage within the eaves. Communal passageway leads to a gated, secure rear garden. A private low maintenance terrace with outdoor storage adjoining the property offering potential to extend the living area if desired. The property is located a short walk to the excellent transport links and popular schools.