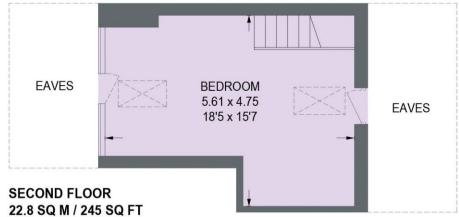

## 30 SCARSDALE ROAD

APPROXIMATE GROSS INTERNAL AREA = 106.3 SQ M / 1143 SQ FT STORE = 4.3 SQ M / 46 SQ FT TOTAL = 110.6 SQ M / 1189 SQ FT

GROUND FLOOR 41.2 SQ M / 443 SQ FT

Illustration for identification purposes only, measurements are approximate, not to scale.