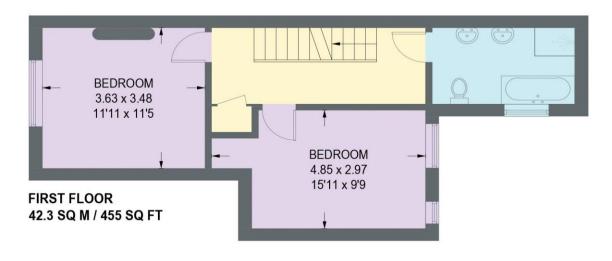

## 30 SCARSDALE ROAD

APPROXIMATE GROSS INTERNAL AREA = 106.3 SQ M / 1143 SQ FT STORE = 4.3 SQ M / 46 SQ FT TOTAL = 110.6 SQ M / 1189 SQ FT

GROUND FLOOR 41.2 SQ M / 443 SQ FT

Illustration for identification purposes only, measurements are approximate, not to scale.