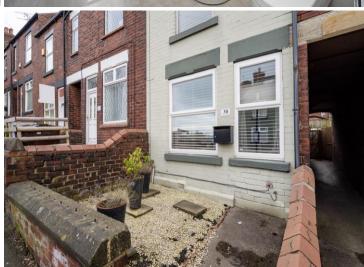

## 30 Scarsdale Road

Woodseats • Sheffield • S8 8TE

Guide Price £220,000 - £230,000

Stunning 3 double bedroom mid terrace property close to an array of local amenities with excellent transport links in Woodseats. Stylishly presented throughout, offering light and airy dual aspect flexible living space, generously proportioned double bedrooms, modern kitchen and bathroom. Benefits from private enclosed low maintenance rear garden, combination gas central heating and double glazing. Rear door entry is through into the dining area presented in modern tones with glass panelled double doors separating the cosy lounge complemented by log burning stove, neutral carpet, built in storage and made to measure blinds. The off-shot kitchen to the rear offers pleasant garden aspect fitted with gloss units, contrasting worktops and ceramic floor. Integtrated appliances include oven, microwave, electric hob, dishwasher and Worcester boiler. The first floor comprises of 2 good sized double bedrooms stylishly presented and modern bathroom equipped with 3-piece white suite, twin floating hand wash basins and separate corner cubicle. The second floor creates a further dual aspect double bedroom offering storage within the eaves. Communal passageway leads to a gated, secure rear garden. A private low maintenance terrace with outdoor storage adjoining the property offering potential to extend the living area if desired. The property is located a short walk to the excellent transport links and popular schools.