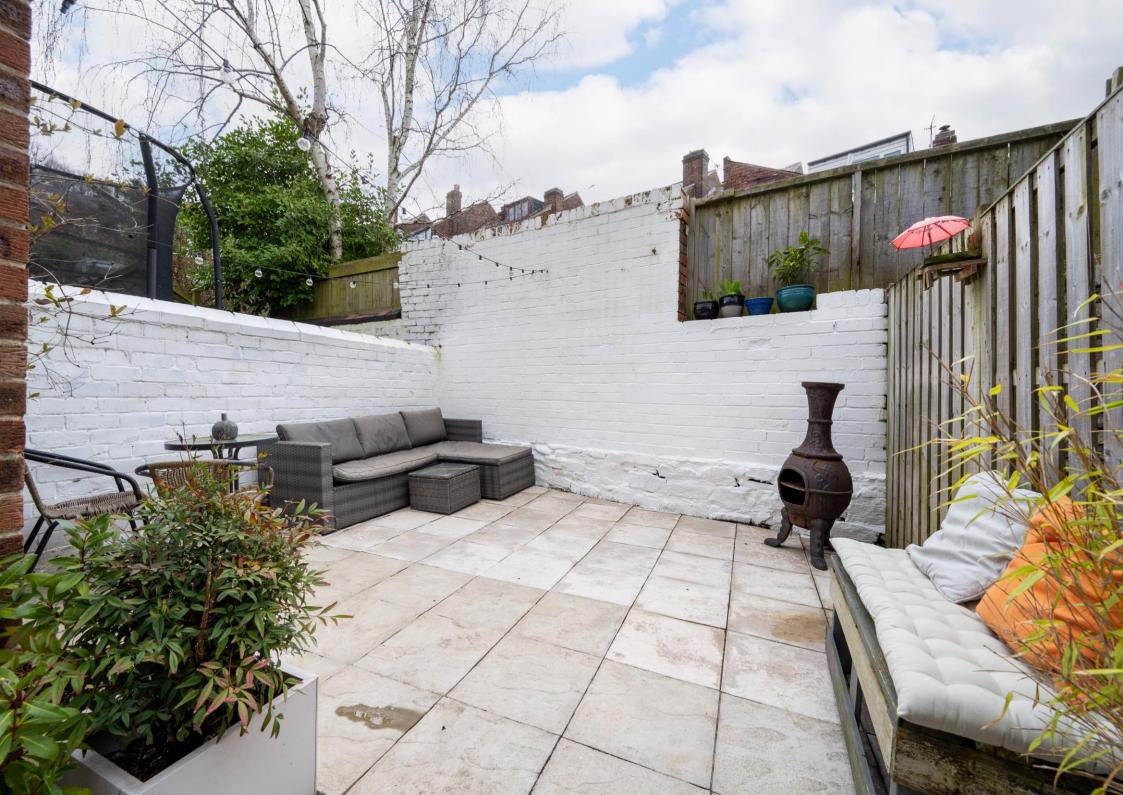

## 30 Scarsdale Road

Woodseats • Sheffield • S8 8TE

Guide Price £220,000 - £230,000

Stunning 3 double bedroom mid terrace property close to an array of local amenities with excellent transport links in Woodseats. Stylishly presented throughout, offering light and airy dual aspect flexible living space, generously proportioned double bedrooms, modern kitchen and bathroom. Benefits from private enclosed low maintenance rear garden, combination gas central heating and double glazing. Rear door entry is through into the dining area presented in modern tones with glass panelled double doors separating the cosy lounge complemented by log burning stove, neutral carpet, built in storage and made to measure blinds. The off-shot kitchen to the rear offers pleasant garden aspect fitted with gloss units, contrasting worktops and ceramic floor. Integtrated appliances include oven, microwave, electric hob, dishwasher and Worcester boiler. The first floor comprises of 2 good sized double bedrooms stylishly presented and modern bathroom equipped with 3-piece white suite, twin floating hand wash basins and separate corner cubicle. The second floor creates a further dual aspect double bedroom offering storage within the eaves. Communal passageway leads to a gated, secure rear garden. A private low maintenance terrace with outdoor storage adjoining the property offering potential to extend the living area if desired. The property is located a short walk to the excellent transport links and popular schools.

- Stunning Mid Terraced Property in Woodseats
- 3 Double Bedrooms
- Light & Airy Dual Aspect Living Space
- Stylishly Presented Throughout
- Modern Bathroom

- Private Low Maintenance Rear Garden
- Combination Boiler & Double Glazing
- Excellent Local Amenities & Transport Links
- Leasehold £2.50 a year Girish Gupta Ltd
- Council Tax Band A, EPC Rating E