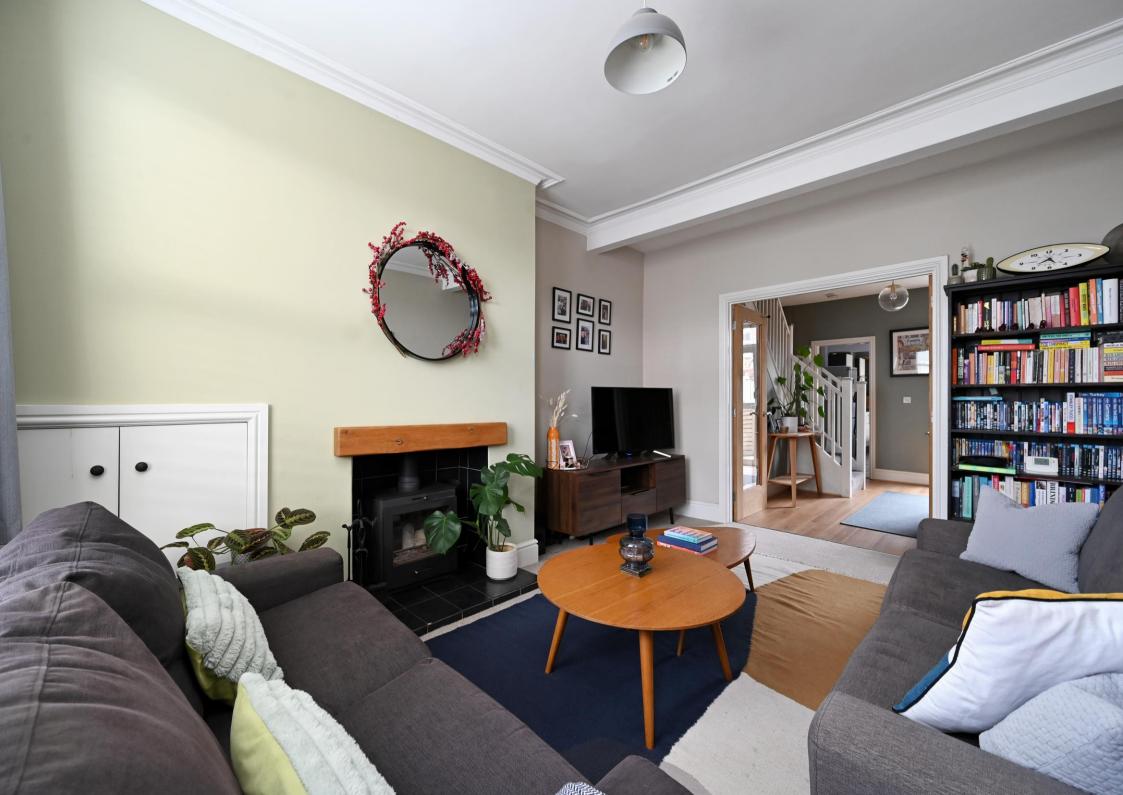

## 30 Scarsdale Road

Woodseats • Sheffield • S8 8TE

Guide Price £220,000 - £230,000

Stunning 3 double bedroom mid terrace property close to an array of local amenities with excellent transport links in Woodseats. Stylishly presented throughout, offering light and airy dual aspect flexible living space, generously proportioned double bedrooms, modern kitchen and bathroom. Benefits from private enclosed low maintenance rear garden, combination gas central heating and double glazing. Rear door entry is through into the dining area presented in modern tones with glass panelled double doors separating the cosy lounge complemented by log burning stove, neutral carpet, built in storage and made to measure blinds. The off-shot kitchen to the rear offers pleasant garden aspect fitted with gloss units, contrasting worktops and ceramic floor. Integtrated appliances include oven, microwave, electric hob, dishwasher and Worcester boiler. The first floor comprises of 2 good sized double bedrooms stylishly presented and modern bathroom equipped with 3-piece white suite, twin floating hand wash basins and separate corner cubicle. The second floor creates a further dual aspect double bedroom offering storage within the eaves. Communal passageway leads to a gated, secure rear garden. A private low maintenance terrace with outdoor storage adjoining the property offering potential to extend the living area if desired. The property is located a short walk to the excellent transport links and popular schools.