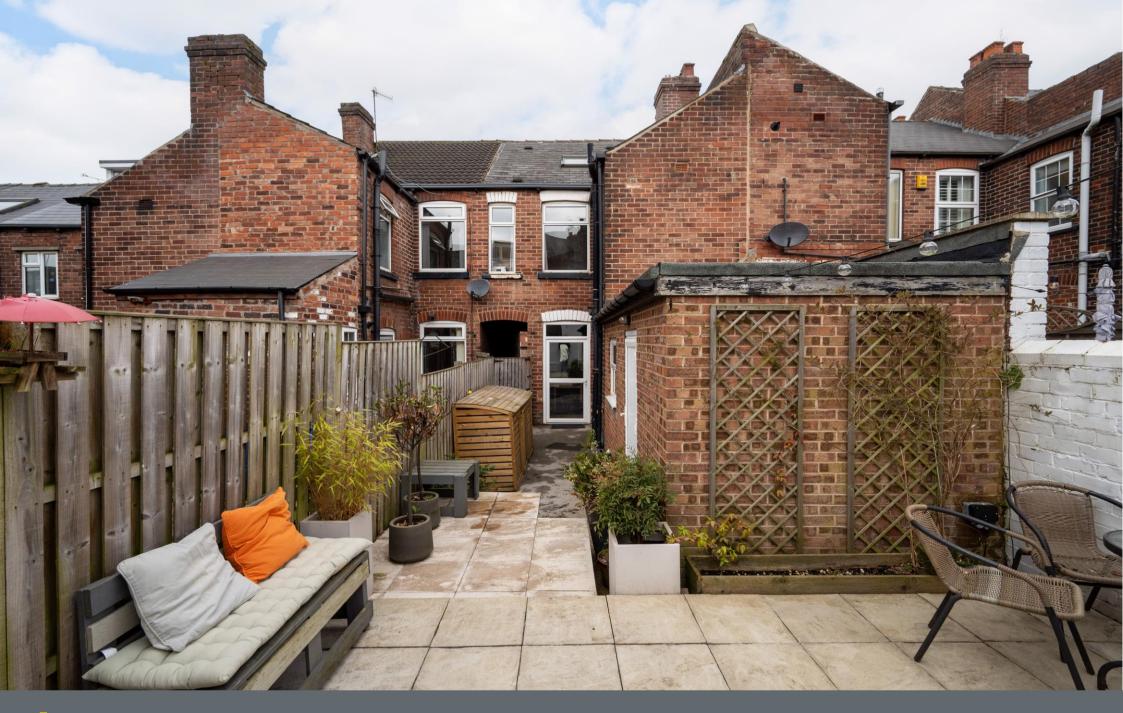

## 30 Scarsdale Road

Woodseats • Sheffield • S8 8TE

Guide Price £220,000 - £230,000

Stunning 3 double bedroom mid terrace property close to an array of local amenities with excellent transport links in Woodseats. Stylishly presented throughout, offering light and airy dual aspect flexible living space, generously proportioned double bedrooms, modern kitchen and bathroom. Benefits from private enclosed low maintenance rear garden, combination gas central heating and double glazing. Rear door entry is through into the dining area presented in modern tones with glass panelled double doors separating the cosy lounge complemented by log burning stove, neutral carpet, built in storage and made to measure blinds. The off-shot kitchen to the rear offers pleasant garden aspect fitted with gloss units, contrasting worktops and ceramic floor. Integtrated appliances include oven, microwave, electric hob, dishwasher and Worcester boiler. The first floor comprises of 2 good sized double bedrooms stylishly presented and modern bathroom equipped with 3-piece white suite, twin floating hand wash basins and separate corner cubicle. The second floor creates a further dual aspect double bedroom offering storage within the eaves. Communal passageway leads to a gated, secure rear garden. A private low maintenance terrace with outdoor storage adjoining the property offering potential to extend the living area if desired. The property is located a short walk to the excellent transport links and popular schools.

- Stunning Mid Terraced Property in Woodseats
- 3 Double Bedrooms
- Light & Airy Dual Aspect Living Space
- Stylishly Presented Throughout
- Modern Bathroom

- Private Low Maintenance Rear Garden
- Combination Boiler & Double Glazing
- Excellent Local Amenities & Transport Links
- Leasehold £2.50 a year Girish Gupta Ltd
- Council Tax Band A, EPC Rating E